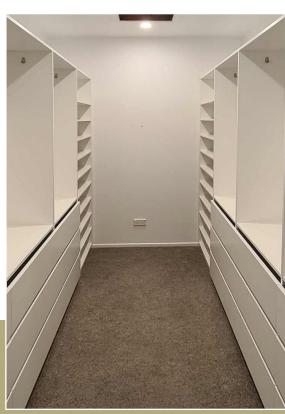

### Shelving solutions and linen cupboards

Do you have a linen cupboard with non-adjustable or dissatisfying shelving options? Or an empty cupboard with no shelving at all? Consider our fully adjustable, custom-made shelving solutions; it's robust and looks great! Talk to us about our slatted shelving options - a fabulous way to create air movement between shelves.

### **FEATURES:**

- Standard white embossed MDF Melamine (18mm) colour options available, charges apply
- PVC clashed visible edge (2mm)
- Hettich drawer system
- Cam and screw in dowel for shelf adjustment and safety