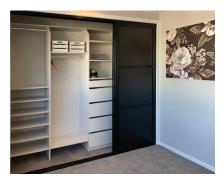

## More space with our reach-in wardrobes

Are you dissatisfied with the storage space in your existing reach-in wardrobe? Our skilled staff will help you realise what is possible within the space. We will listen to what you have to say and customise the design to meet your needs - half or long hang space, shelving and drawers. We'll take care of everything from your favourite frocks to your balls of socks!

### **FEATURES:**

- Standard white embossed MDF Melamine (18mm) - colour options available, charges apply
- PVC clashed visible edge (2mm)
- Hettich drawer system
- Chrome steel hanger rail
- Cam and screw in dowel for shelf adjustment and safety
- Securely mounted to the wall using a floor-based system