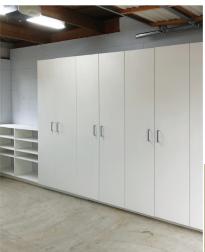

### Organise your garage

Dead space in your garage equals wasted storage space. Why not consider one of our free-standing shelving and storage units. Custom-made to suit your needs and machined from 18 mm and 25 mm Melamine, we build to last! What's more, you can take them with you if you move on or relocate them if you need to free up some space!

### **FEATURES:**

- Standard white embossed MDF Melamine (18mm) - colour options available, charges apply
- PVC clashed visible edge (2mm)
- Hettich drawer system
- Chrome steel hanger rail
- Cam and screw in dowel for shelf adjustment and safety
- Securely mounted to the wall using a floor-based system