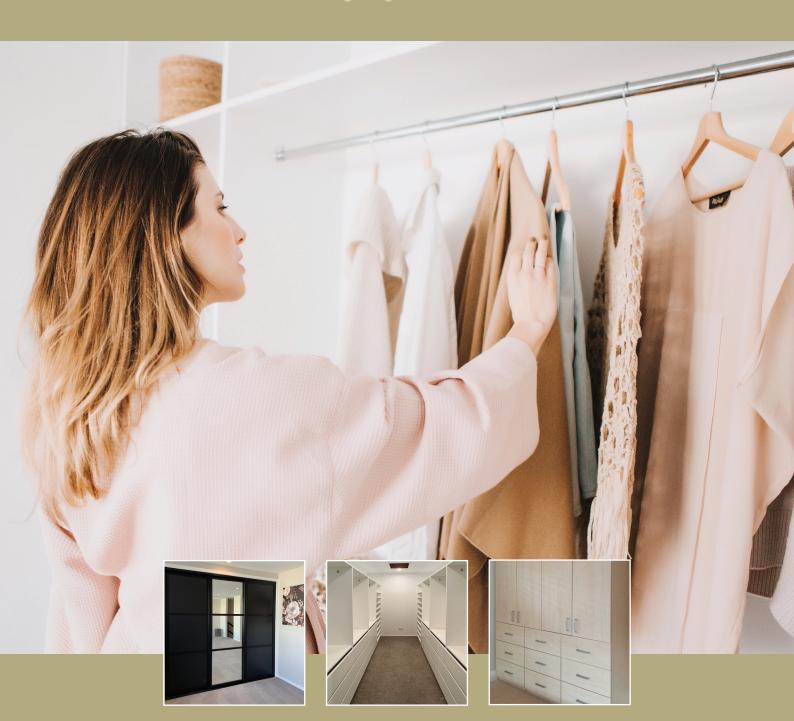

### Our luxurious walk-in wardrobes

Our skilled staff will help you to realise what is possible within the space. We will listen to what you have to say and customise the design to meet your needs - half, long hanging space, shelving and drawers, even sliding doors. We've got you sorted!

### **FEATURES:**

- Custom designed to suit your needs
- Machined from 18mm and 25mm Melamine
- Everything is stored away neat & tidily
- Pants racks, belt holders, laundry hampers and more options
- Create personalised space for each user
- Soft-close drawers and base/ kickboards options
- 3D Design so that you can be sure of the final result
- Choose from a wide range of Melamine options