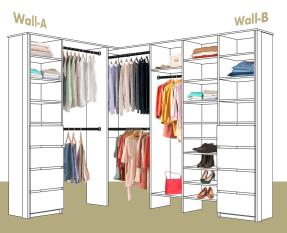

### Our luxurious walk-in wardrobes

Our skilled staff will help you to realise what is possible within the space. We will listen to what you have to say and customise the design to meet your needs - half, long hanging space, shelving and drawers, even sliding doors. We've got you sorted!

### **FEATURES:**

- Custom designed to suit your needs
- Machined from 18mm and 25mm Melamine
- Everything is stored away neat & tidily
- Pants racks, belt holders, laundry hampers and more options
- Create personalised space for each user
- Soft-close drawers and base/ kickboards options
- 3D Design so that you can be sure of the final result
- Choose from a wide range of Melamine options