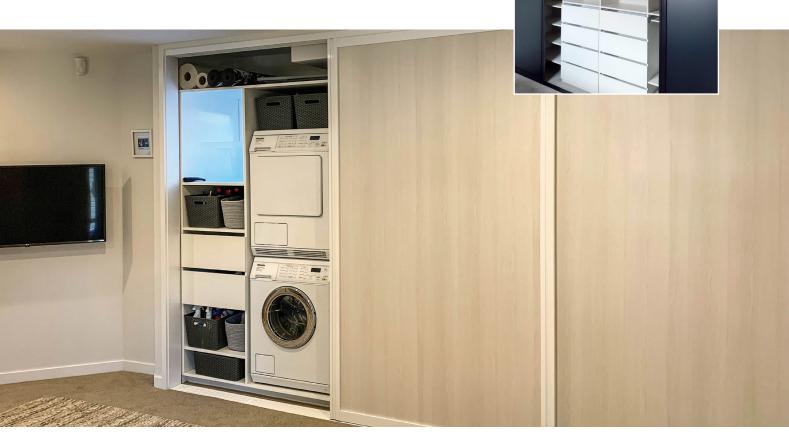

### Shelving solutions and linen cupboards

Do you have a linen cupboard with non-adjustable or dissatisfying shelving options? Or an empty cupboard with no shelving at all? Consider our fully adjustable, custom-made shelving solutions; it's robust and looks great! Talk to us about our slatted shelving options - a fabulous way to create air movement between shelves.

### **FEATURES:**

- Standard white embossed MDF Melamine (18mm) colour options available, charges apply
- PVC clashed visible edge (2mm)
- Hettich drawer system
- Cam and screw in dowel for shelf adjustment and safety