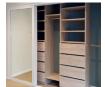

## More space with our reach-in wardrobes

Are you dissatisfied with the storage space in your existing reach-in wardrobe? Our skilled staff will help you realise what is possible within the space. We will listen to what you have to say and customise the design to meet your needs - half or long hang space, shelving and drawers. We'll take care of everything from your favourite frocks to your balls of socks!

### **FEATURES:**

- Standard white embossed MDF Melamine (18mm) - colour options available, charges apply
- PVC clashed visible edge (2mm)
- Hettich drawer system
- Chrome steel hanger rail
- Cam and screw in dowel for shelf adjustment and safety
- Securely mounted to the wall using a floor-based system