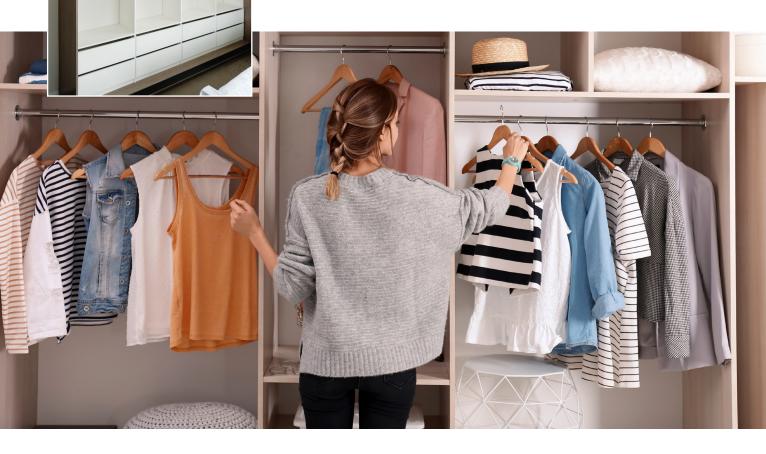

### Our luxurious walk-in wardrobes

Our skilled staff will help you to realise what is possible within the space. We will listen to what you have to say and customise the design to meet your needs - half, long hanging space, shelving and drawers, even sliding doors. We've got you sorted!

### **FEATURES:**

- Custom designed to suit your needs
- Machined from 18mm and 25mm Melamine
- Everything is stored away neat & tidily
- Pants racks, belt holders, laundry hampers and more options
- Create personalised space for each user
- Soft-close drawers and base/ kickboards options
- 3D Design so that you can be sure of the final result
- Choose from a wide range of Melamine options

## More space with our reach-in wardrobes

Are you dissatisfied with the storage space in your existing reach-in wardrobe? Our skilled staff will help you realise what is possible within the space. We will listen to what you have to say and customise the design to meet your needs - half or long hang space, shelving and drawers. We'll take care of everything from your favourite frocks to your balls of socks!