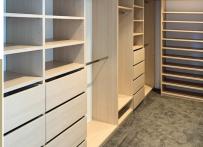

### Our luxurious walk-in wardrobes

Our skilled staff will help you to realise what is possible within the space. We will listen to what you have to say and customise the design to meet your needs - half, long hanging space, shelving and drawers, even sliding doors. We've got you sorted!

### **FEATURES:**

- Custom designed to suit your needs
- Machined from 18mm and 25mm Melamine
- Everything is stored away neat & tidily
- Pants racks, belt holders, laundry hampers and more options
- Create personalised space for each user
- Soft-close drawers and base/ kickboards options
- 3D Design so that you can be sure of the final result
- Choose from a wide range of Melamine options

### **FEATURES:**

- Standard white embossed MDF Melamine (18mm) - colour options available, charges apply
- PVC clashed visible edge (2mm)
- Hettich drawer system
- Chrome steel hanger rail
- Cam and screw in dowel for shelf adjustment and safety
- Securely mounted to the wall using a floor-based system