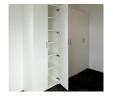

### Our luxurious walk-in wardrobes

Our skilled staff will help you to realise what is possible within the space. We will listen to what you have to say and customise the design to meet your needs - half, long hanging space, shelving and drawers, even sliding doors. We've got you sorted!

### **FEATURES:**

- Custom designed to suit your needs
- Machined from 18mm and 25mm Melamine
- Everything is stored away neat & tidily
- Pants racks, belt holders, laundry hampers and more options
- Create personalised space for each user
- Soft-close drawers and base/ kickboards options
- 3D Design so that you can be sure of the final result
- Choose from a wide range of Melamine options