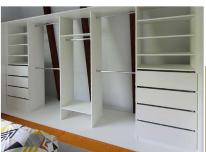

### Our luxurious walk-in wardrobes

Our skilled staff will help you to realise what is possible within the space. We will listen to what you have to say and customise the design to meet your needs - half, long hanging space, shelving and drawers, even sliding doors. We've got you sorted!

### **FEATURES:**

- Custom designed to suit your needs
- Machined from 18mm and 25mm Melamine
- Everything is stored away neat & tidily
- Pants racks, belt holders, laundry hampers and more options
- Create personalised space for each user
- Soft-close drawers and base/ kickboards options
- 3D Design so that you can be sure of the final result
- Choose from a wide range of Melamine options