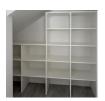

### Shelving solutions and linen cupboards

Do you have a linen cupboard with non-adjustable or dissatisfying shelving options? Or an empty cupboard with no shelving at all? Consider our fully adjustable, custom-made shelving solutions; it's robust and looks great! Talk to us about our slatted shelving options - a fabulous way to create air movement between shelves.

### Organise your garage

Dead space in your garage equals wasted storage space. Why not consider one of our free-standing shelving and storage units. Custom-made to suit your needs and machined from 18 mm and 25 mm Melamine, we build to last! What's more, you can take them with you if you move on or relocate them if you need to free up some space!