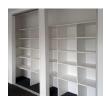

### Our luxurious walk-in wardrobes

Our skilled staff will help you to realise what is possible within the space. We will listen to what you have to say and customise the design to meet your needs - half, long hanging space, shelving and drawers, even sliding doors. We've got you sorted!

### **FEATURES:**

- Custom designed to suit your needs
- Machined from 18mm and 25mm Melamine
- Everything is stored away neat & tidily
- Pants racks, belt holders, laundry hampers and more options
- Create personalised space for each user
- Soft-close drawers and base/ kickboards options
- 3D Design so that you can be sure of the final result
- Choose from a wide range of Melamine options