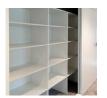

### Shelving solutions and linen cupboards

Do you have a linen cupboard with non-adjustable or dissatisfying shelving options? Or an empty cupboard with no shelving at all? Consider our fully adjustable, custom-made shelving solutions; it's robust and looks great! Talk to us about our slatted shelving options - a fabulous way to create air movement between shelves.

### **FEATURES:**

- Standard white embossed MDF Melamine (18mm) colour options available, charges apply
- PVC clashed visible edge (2mm)
- Hettich drawer system
- Cam and screw in dowel for shelf adjustment and safety