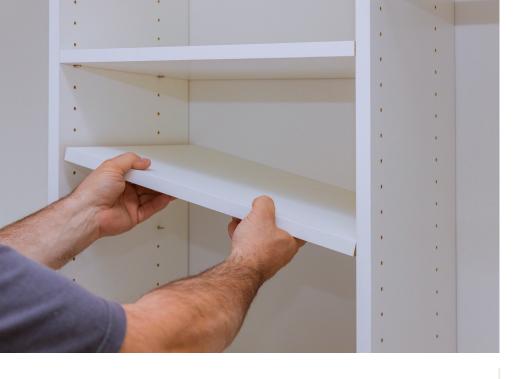

## More space with our reach-in wardrobes

Are you dissatisfied with the storage space in your existing reach-in wardrobe? Our skilled staff will help you realise what is possible within the space. We will listen to what you have to say and customise the design to meet your needs - half or long hang space, shelving and drawers. We'll take care of everything from your favourite frocks to your balls of socks!

### Shelving solutions and linen cupboards

Do you have a linen cupboard with non-adjustable or dissatisfying shelving options? Or an empty cupboard with no shelving at all? Consider our fully adjustable, custom-made shelving solutions; it's robust and looks great! Talk to us about our slatted shelving options - a fabulous way to create air movement between shelves.