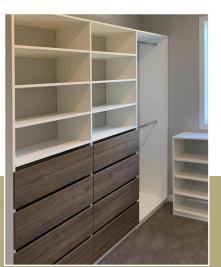

### Our luxurious walk-in wardrobes

Our skilled staff will help you to realise what is possible within the space. We will listen to what you have to say and customise the design to meet your needs - half, long hanging space, shelving and drawers, even sliding doors. We've got you sorted!

### **FEATURES:**

- Custom designed to suit your needs
- Machined from 18mm and 25mm Melamine
- Everything is stored away neat & tidily
- Pants racks, belt holders, laundry hampers and more options
- Create personalised space for each user
- Soft-close drawers and base/ kickboards options
- 3D Design so that you can be sure of the final result
- Choose from a wide range of Melamine options