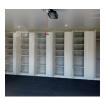

### Organise your garage

Dead space in your garage equals wasted storage space. Why not consider one of our free-standing shelving and storage units. Custom-made to suit your needs and machined from 18 mm and 25 mm Melamine, we build to last! What's more, you can take them with you if you move on or relocate them if you need to free up some space!

### **FEATURES:**

- Standard white embossed MDF Melamine (18mm) - colour options available, charges apply
- PVC clashed visible edge (2mm)
- Hettich drawer system
- Chrome steel hanger rail
- Cam and screw in dowel for shelf adjustment and safety
- Securely mounted to the wall using a floor-based system