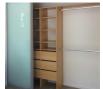

## More space with our reach-in wardrobes

Are you dissatisfied with the storage space in your existing reach-in wardrobe? Our skilled staff will help you realise what is possible within the space. We will listen to what you have to say and customise the design to meet your needs - half or long hang space, shelving and drawers. We'll take care of everything from your favourite frocks to your balls of socks!

### **FEATURES:**

- Custom designed, from 500mm to 6m wide
- Machined from 18mm and 25mm Melamine

9

- Sliding or hung door options
- Easily removable & relocatable
- Everything is stored away neat & tidily with a minimum depth 550mm
- Choose from a range of Melamine options