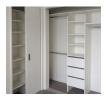

## More space with our reach-in wardrobes

Are you dissatisfied with the storage space in your existing reach-in wardrobe? Our skilled staff will help you realise what is possible within the space. We will listen to what you have to say and customise the design to meet your needs - half or long hang space, shelving and drawers. We'll take care of everything from your favourite frocks to your balls of socks!

### **FEATURES:**

- Custom designed, from 500mm to 6m wide
- Machined from 18mm and 25mm Melamine

9

- Sliding or hung door options
- Easily removable & relocatable
- Everything is stored away neat & tidily with a minimum depth 550mm
- Choose from a range of Melamine options