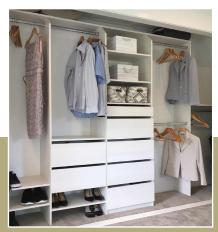

### Our luxurious walk-in wardrobes

Our skilled staff will help you to realise what is possible within the space. We will listen to what you have to say and customise the design to meet your needs - half, long hanging space, shelving and drawers, even sliding doors. We've got you sorted!

### **FEATURES:**

- Custom designed to suit your needs
- Machined from 18mm and 25mm Melamine
- Everything is stored away neat & tidily
- Pants racks, belt holders, laundry hampers and more options
- Create personalised space for each user
- Soft-close drawers and base/ kickboards options
- 3D Design so that you can be sure of the final result
- Choose from a wide range of Melamine options