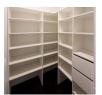

### Organise your garage

Dead space in your garage equals wasted storage space. Why not consider one of our free-standing shelving and storage units. Custom-made to suit your needs and machined from 18 mm and 25 mm Melamine, we build to last! What's more, you can take them with you if you move on or relocate them if you need to free up some space!

### **FEATURES:**

- Standard white embossed MDF Melamine (18mm) - colour options available, charges apply
- PVC clashed visible edge (2mm)
- Hettich drawer system
- Chrome steel hanger rail
- Cam and screw in dowel for shelf adjustment and safety
- Securely mounted to the wall using a floor-based system