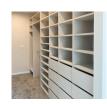

### Shelving solutions and linen cupboards

Do you have a linen cupboard with non-adjustable or dissatisfying shelving options? Or an empty cupboard with no shelving at all? Consider our fully adjustable, custom-made shelving solutions; it's robust and looks great! Talk to us about our slatted shelving options - a fabulous way to create air movement between shelves.

### **FEATURES:**

- Standard white embossed MDF Melamine (18mm) colour options available, charges apply
- PVC clashed visible edge (2mm)
- Hettich drawer system
- Cam and screw in dowel for shelf adjustment and safety